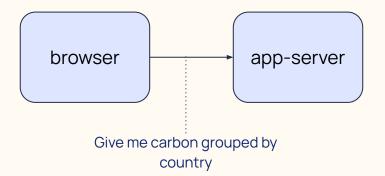

# Existing solution: Postgres

- 162GiB table / 252GiB of Postgres database size
- Painful migrations
- Arbitrary analytic queries don't scale

Watershed

Architecture