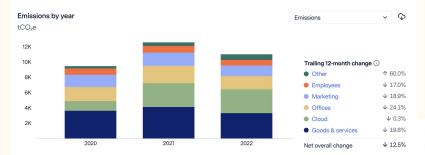

# User needs: fast aggregates

Net corporate emissions for Jan–Dec 2022 were 10,969 metric tons of  $CO_2e$ , down 12.5% from the previous twelve-month period.

#### Emissions by category

Goods & services, cloud, and offices were the biggest drivers of your emissions during Jan–Dec 2022.