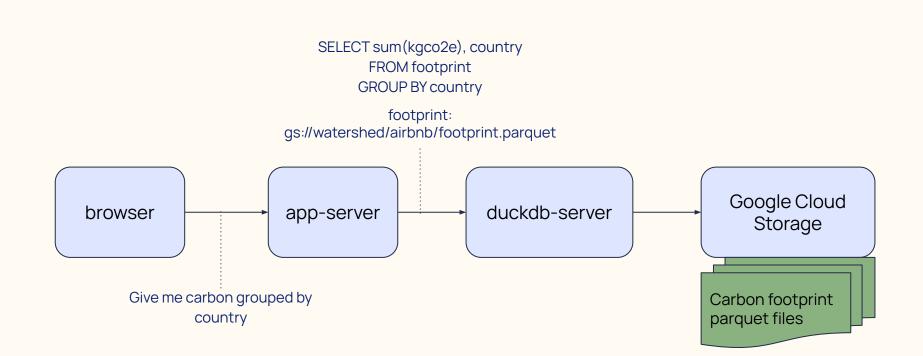

## Why we love this

- It's fast!
  - 10x faster than Postgres with lots of indexes
  - 100s of ms for our P99 data size
- No more giant table!
- Less adhoc caching
- Parquet 🤎

#### Other uses

- Data pipeline: activity data  $\rightarrow$  carbon footprint data
- Query any parquet file
- ~75k duckdb-server queries per day

#### Other uses

- Data pipeline: activity data  $\rightarrow$  carbon footprint data
- Query any parquet file
- ~75k duckdb-server queries per day

jessica@watershed.com