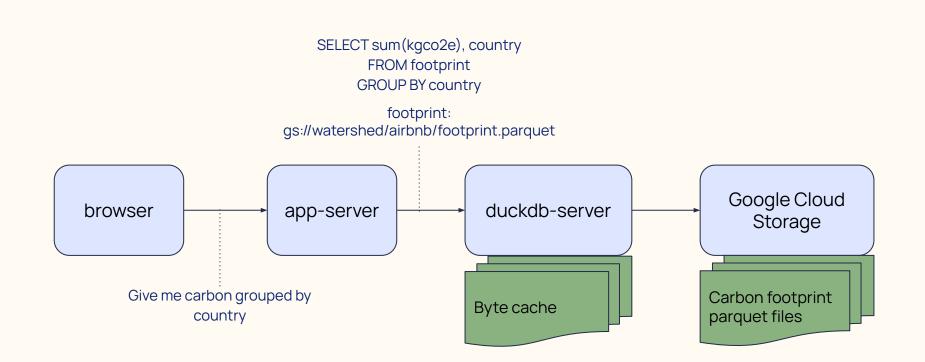

## Why we love this

- It's fast!
  - 10x faster than Postgres with lots of indexes
  - 100s of ms for our P99 data size
- No more giant table!
- Less adhoc caching
- Parquet 🤎

#### Other uses

- Data pipeline: activity data  $\rightarrow$  carbon footprint data
- Query any parquet file
- ~75k duckdb-server queries per day

#### Other uses

- Data pipeline: activity data  $\rightarrow$  carbon footprint data
- Query any parquet file
- ~75k duckdb-server queries per day

jessica@watershed.com