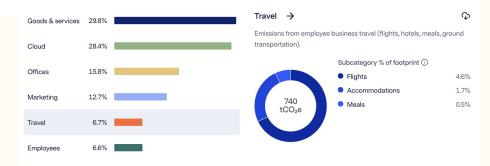

#### Emissions by category

Goods & services, cloud, and offices were the biggest drivers of your emissions during Jan–Dec 2022.